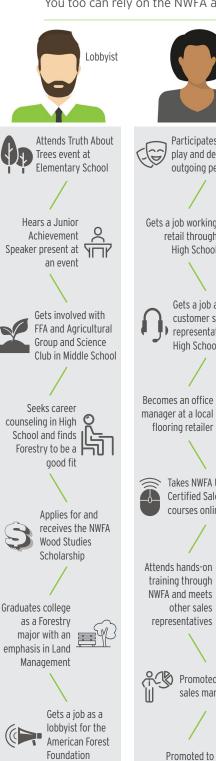

# create your own path

There are many career options within the wood flooring industry that offer the opportunity to grow financially and professionally. Wood flooring professionals worldwide turn to the National Wood Flooring Association (NWFA) for career guidance and education. You too can rely on the NWFA as your source for career advancement. Explore the possibilities below.

### SALARY RANGE FOR LOBBYIST: FORESTRY INDUSTRY