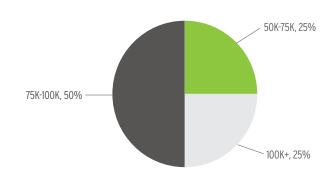

ce and education. You too can rely on the NWFA as your source for career advancement. Explore the possibilities below.







## 200K+, 12% 175K-200K, 3% 150K-175K, 3% 125K-150K, 6% 100K-125K, 9%



SALARY RANGE FOR CNC PROGRAMMER MACHINIST



Becomes an NWFA

Certified Installer and Sand & Finisher



# create your own path

There are many career options within the wood flooring industry that offer the opportunity to grow financially and professionally. Wood flooring professionals worldwide turn to the National Wood Flooring Association (NWFA) for career guidance and education. You too can rely on the NWFA as your source for career advancement. Explore the possibilities below.





### SALARY RANGE FOR LOBBYIST: FORESTRY INDUSTRY



#### AVERAGE ANNUAL SALARY: OPERATIONS + SALES MANAGER



### SALARY RANGE FOR MARKETING MANAGER





distributor sales

manager