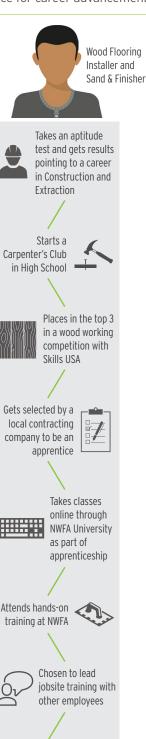

## 200K+, 12% 175K-200K, 3% 150K-175K, 3% 125K-150K, 6% 100K-125K, 9%

SALARY RANGE FOR CNC PROGRAMMER MACHINIST

Becomes an NWFA

Certified Installer and Sand & Finisher