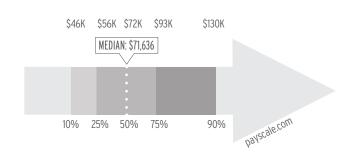

ational Wood Flooring Association (NWFA) for career guidance and education. You too can rely on the NWFA as your source for career advancement. Explore the possibilities below.







## 200K+, 12% 175K-200K, 3% 150K-175K, 3% 125K-150K, 6% 100K-125K, 9%



SALARY RANGE FOR CNC PROGRAMMER MACHINIST



Becomes an NWFA

Certified Installer and Sand & Finisher



# create your own path

There are many career options within the wood flooring industry that offer the opportunity to grow financially and professionally. Wood flooring professionals worldwide turn to the National Wood Flooring Association (NWFA) for career guidance and education. You too can rely on the NWFA as your source for career advancement. Explore the possibilities below.





### SALARY RANGE FOR LOBBYIST: FORESTRY INDUSTRY



#### AVERAGE ANNUAL SALARY: OPERATIONS + SALES MANAGER



### SALARY RANGE FOR MARKETING MANAGER





distributor sales

manager