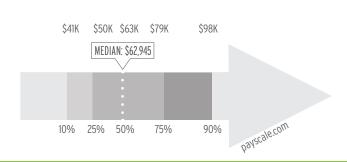

NWFA as your source for career advancement. Explore the possibilities below.







## 200K+, 12% 175K-200K, 3% 150K-175K, 3% 125K-150K, 6% 100K-125K, 9%



SALARY RANGE FOR CNC PROGRAMMER MACHINIST



Becomes an NWFA

Certified Installer and Sand & Finisher



# create your own path

There are many career options within the wood flooring industry that offer the opportunity to grow financially and professionally. Wood flooring professionals worldwide turn to the National Wood Flooring Association (NWFA) for career guidance and education. You too can rely on the NWFA as your source for career advancement. Explore the possibilities below.





### SALARY RANGE FOR LOBBYIST: FORESTRY INDUSTRY



#### AVERAGE ANNUAL SALARY: OPERATIONS + SALES MANAGER



### SALARY RANGE FOR MARKETING MANAGER





distributor sales

manager