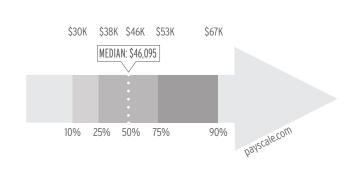

## 200K+, 12% 175K-200K, 3% 150K-175K, 3% 125K-150K, 6% 100K-125K, 9%

SALARY RANGE FOR CNC PROGRAMMER MACHINIST

Becomes an NWFA

Certified Installer and Sand & Finisher