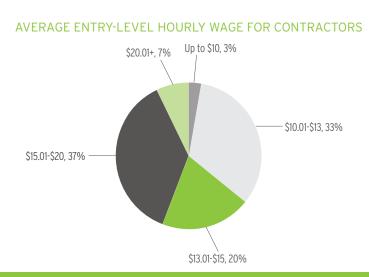

# create your own path

There are many career options within the wood flooring industry that offer the opportunity to grow financially and professionally. Wood flooring professionals worldwide turn to the National Wood Flooring Association (NWFA) for career guidance and education. You too can rely on the NWFA as your source for career advancement. Explore the possibilities below.