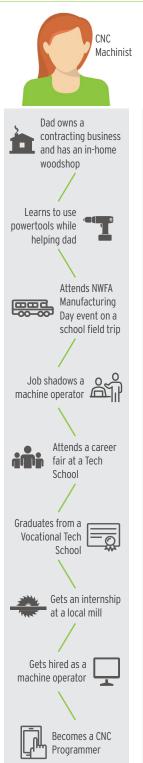

# create your own path

There are many career options within the wood flooring industry that offer the opportunity to grow financially and professionally. Wood flooring professionals worldwide turn to the National Wood Flooring Association (NWFA) for career guidance and education. You too can rely on the NWFA as your source for career advancement. Explore the possibilities below.